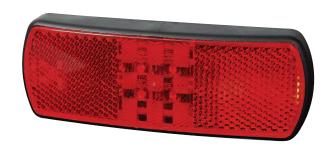

## **Technical Information Sheet**

Part No. 0-171-05

12/24 volt red LED rear marker lamp with reflex reflector and plug. Requires female connector 0-011-62. I 121 x w 17 x h 44. Protected to IP67. ECE approved.

Additional Information

Supplied with integral snap-fit bracket.