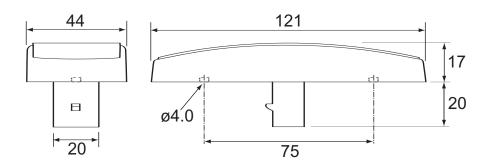

## Technical Drawing (not to scale)

## **Specification**

Red rear marker lamp Type

Voltage rating 9 - 33 volt dc

Lens material Acrylic **LEDs** 

Connector 2 pin male 'Superseal'

Weight

I 121 x w 17 x h 44mm (excluding connector) **Dimensions** 